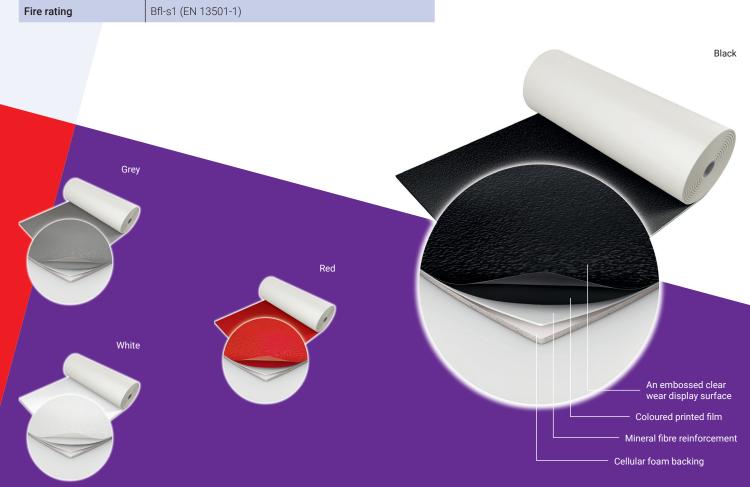

## Harlequin Showfloor<sup>™</sup>

**Harlequin Showfloor** is perfect for use as a temporary floor that encounters light to medium 'traffic'. It can be laid on any hard, smooth surface, for example, stage decking, wood, hardboard, terrazzo, concrete, etc. and comes in a range of colours.

Harlequin Showfloor is suitable for use as a short life floor and is ideal for fashion catwalks, exhibition stands, stage sets, events, shows and art displays.

**Harlequin Showfloor** is lightweight, lays flat quickly and stays flat. It has an embossed display surface that helps to prevent scuff marks and its cellular foam backing provides comfort under foot and helps to reduce noise pollution.

## **Specification guide**

| Permanent or Portable | Portable                |
|-----------------------|-------------------------|
| Roll width            | 2m                      |
| Roll length           | 10m, 15m, 20m, 25m, 30m |
| Colours               | Black, White, Red, Grey |
| Thickness             | 2.6mm                   |
| Weight                | 1.7kg/m²                |
| Fire rating           | Bfl-s1 (EN 13501-1)     |