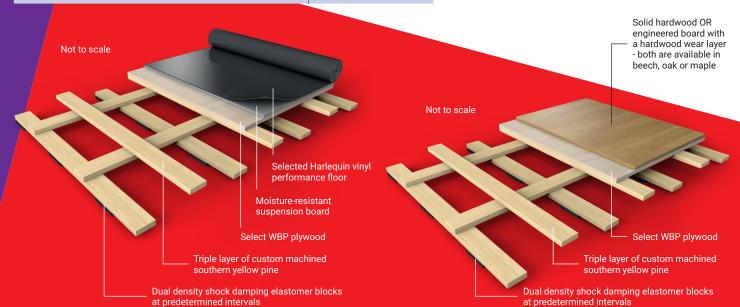

**Harlequin WoodSpring** is comprised of a layer of select Class 3 Exterior (EN 314) plywood, a triple-layer of custom machined southern yellow pine laid at right angles, with shock absorption and energy return enhanced by dual density elastomer blocks attached at predetermined intervals to the underside.

**Harlequin WoodSpring** is installed by our own highly-skilled technical team and all work is fully guaranteed. Different surface options include:

- A Harlequin vinyl performance floor, selected from our range
- Solid hardwood in beech, oak or maple
- Engineered board with a hardwood wear layer in beech, oak or maple.

If a Harlequin vinyl performance floor is chosen, a moisture resistant suspension board will be included underneath, along with a colour matched composite edging profile, which will be installed around the finished edges. If solid hardwood or engineered board is chosen, the skirting will be 'optional'.