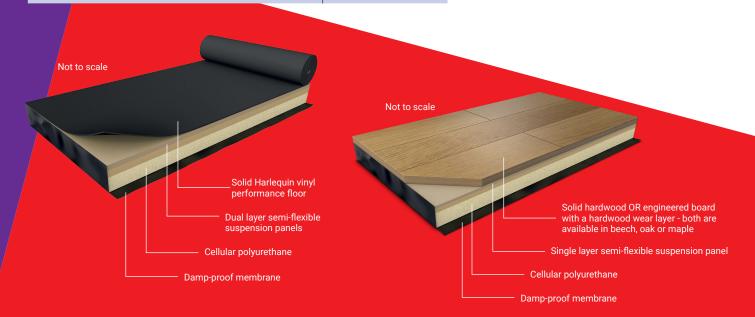

**Harlequin Activity** is installed by our own highly-skilled technical team and all work is fully guaranteed. Different surface options include:

- A Harlequin vinyl performance floor, selected from our range
- · Solid hardwood in beech, oak or maple
- Engineered board with a hardwood wear layer in beech, oak or maple.

If a Harlequin vinyl performance floor is chosen, a colour matched composite edging profile will be installed around the finished edges. If solid hardwood or engineered board is chosen, the skirting will be 'optional'.